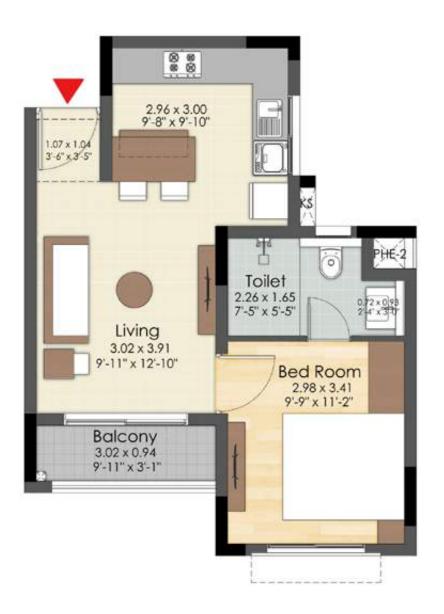

## **UNIT PLAN**

| SUPER BUILT-UP AREA     | CARPET AREA                | BALCONY/ UTILITY AREA    |
|-------------------------|----------------------------|--------------------------|
| 63.33 SQ.M./ 682 SQ.FT. | 36.57 SQ.M./ 393.64 SQ.FT. | 2.81 SQ.M./ 30.25 SQ.FT. |

TN RERA Registration No. TN/29/Building/0198/2020 available on www.tnrera.in

|                                           | 2.96 × 3.00<br>9'-8" × 9'-10"            |
|-------------------------------------------|------------------------------------------|
| ks                                        | 3.8: x 3.5                               |
| PHE2 6 T                                  |                                          |
| Toilet<br>2.26 x 1.65<br>7'-5" x 5'-5"    | Living                                   |
| Bed Room<br>2.98 x 3.41<br>9'-9" x 11'-2" | 3.02 x 3.91<br>9'-11" x 12'-10"          |
| +                                         | Balcony<br>3.02 × 0.94<br>9'-11" × 3'-1" |
| 1                                         |                                          |
|                                           |                                          |