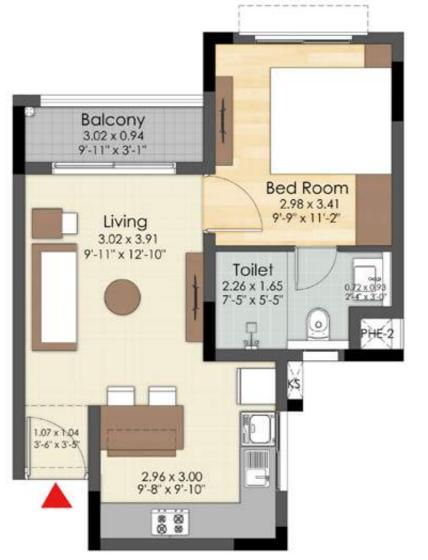

UN

| 63.33 SQ.M./ 682 SQ.FT. | 36.57 SQ.M./ 393.64 SQ.FT. | 2.81 SQ.M./ 30.25 SQ.FT. |
|-------------------------|----------------------------|--------------------------|
| SUPER BUILT-UP AREA     | CARPET AREA                | BALCONY/ UTILITY AREA    |

| SUPER BUILT-UP AREA CARPET AREA BALCONY/ UTILITY AREA | ONIT PLAIN | 63.33 SQ.M./ 682 SQ.FT. | 36.57 SQ.M./ 393.64 SQ.FT. | 2.81 SQ.M./ 30.25 SQ.FT |
|-------------------------------------------------------|------------|-------------------------|----------------------------|-------------------------|
|                                                       | UNIT PLAN  | SUPER BUILT-UP AREA     | CARPET AREA                | BALCONY/ UTILITY AREA   |