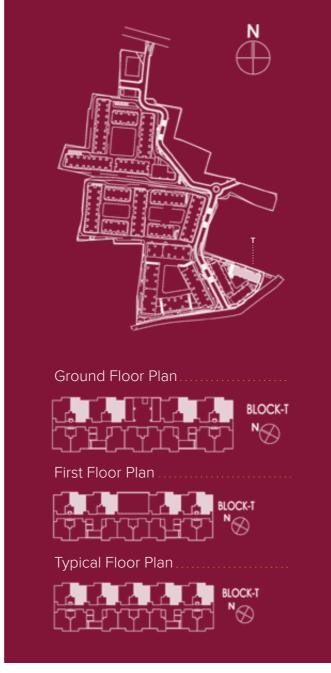

Ground Floor Plan First Floor Plan Typical Floor Plan

The information depicted herein viz., master plans, floor plans, furniture layout, fittings, illustrations, specifications, designs, dimensions, rendered views, colours, amenities and facilities etc., are subject to change without notifications as may be required by the relevant authorities or the developer's architect, and cannot form part of an offer or contract. Whilst every care is taken in providing this information, the Developer cannot be held liable for variations. All illustrations and pictures are artist's impression only. The information are subject to variations, additions, deletions, substitutions and modifications as may be recommended by the company's architect and/or the relevant approving authorities. The Developer is wholly exempt from any liability on account of any claim in this regard. (1 square metre = 10.764 square feet). E & ÓE.