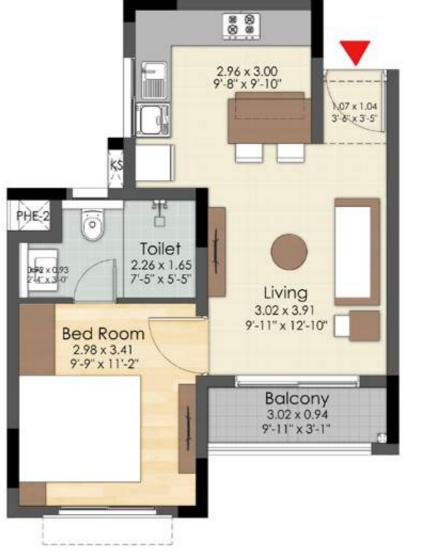

UN

| 63.33 SQ.M./ 682 SQ.FT. | 36.57 SQ.M./ 393.64 SQ.FT. | 2.81 SQ.M./ 30.25 SQ.FT. |
|-------------------------|----------------------------|--------------------------|
| SUPER BUILT-UP AREA     | CARPET AREA                | BALCONY/ UTILITY AREA    |

| SUPER BUILT-UP AREA CARPET AREA BALCONY/ UTILITY AREA | ONIT PLAIN | 63.33 SQ.M./ 682 SQ.FT. | 36.57 SQ.M./ 393.64 SQ.FT. | 2.81 SQ.M./ 30.25 SQ.FT |
|-------------------------------------------------------|------------|-------------------------|----------------------------|-------------------------|
|                                                       | UNIT PLAN  | SUPER BUILT-UP AREA     | CARPET AREA                | BALCONY/ UTILITY AREA   |