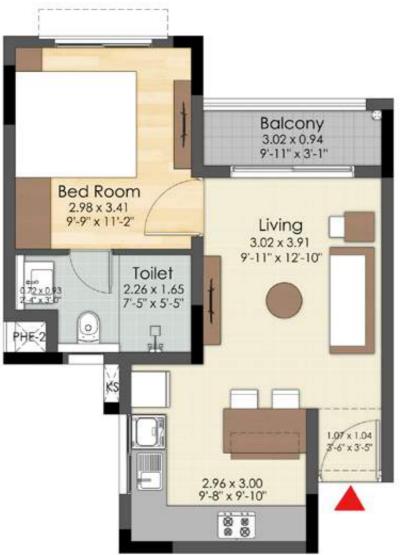

## **UNIT PLAN**

| SUPER BUILT-UP AREA     | CARPET AREA                | BALCONY/ UTILITY AREA    |
|-------------------------|----------------------------|--------------------------|
| 63.33 SQ.M./ 682 SQ.FT. | 36.57 SQ.M./ 393.64 SQ.FT. | 2.81 SQ.M./ 30.25 SQ.FT. |

The information depicted herein viz., master plans, floor plans, furniture layout, fittings, illustrations, specifications, designs, dimensions, rendered views, colours, amenities and facilities etc., are subject to change without notifications as may be required by the relevant authorities or the developer's architect, and cannot form part of an offer or contract. Whilst every care is taken in providing this information, the Developer cannot be held liable for variations. All illustrations and pictures are artist's impression only. The information are subject to variations, additions, deletions, substitutions and modifications as may be recommended by the company's architect and/or the relevant approving authorities. The Developer is wholly exempt from any liability on account of any claim in this regard. (1 square metre = 10.764 square feet). E & ÓE.

TN RERA Registration No. TN/29/Building/0198/2020 available on www.tnrera.in

|                          | 8 80 8                                    |                                                                                                 |                                           |
|--------------------------|-------------------------------------------|-------------------------------------------------------------------------------------------------|-------------------------------------------|
|                          |                                           | _                                                                                               |                                           |
| IIT PLAN                 | SUPER BUILT-UP AREA                       | CARPET AREA                                                                                     | BALCONY/ UTILITY AREA                     |
| III PLAN                 | 63.33 SQ.M./ 682 SQ.FT.                   | 36.57 SQ.M./ 393.64 SQ.FT.                                                                      | 2.81 SQ.M./ 30.25 SQ.FT.                  |
| ations as may be require | ed by the relevant authorities or the dev | re layout, fittings, illustrations, specificatio<br>eloper's architect, and cannot form part of | f an offer or contract. Whilst every care |