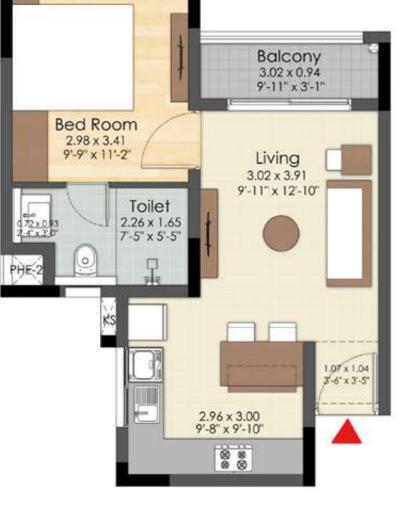

TN RERA Registration No. TN/29/Building/0198/2020 available on www.tnrera.in

|                                           | 2.96 × 3.00<br>9'-8" × 9'-10"            |
|-------------------------------------------|------------------------------------------|
| ks                                        | 3.8: x 3.5                               |
| PHE2 6 T                                  |                                          |
| Toilet<br>2.26 x 1.65<br>7'-5" x 5'-5"    | Living                                   |
| Bed Room<br>2.98 x 3.41<br>9'-9" x 11'-2" | 3.02 x 3.91<br>9'-11" x 12'-10"          |
| +                                         | Balcony<br>3.02 × 0.94<br>9'-11" × 3'-1" |
| 1                                         |                                          |
|                                           |                                          |