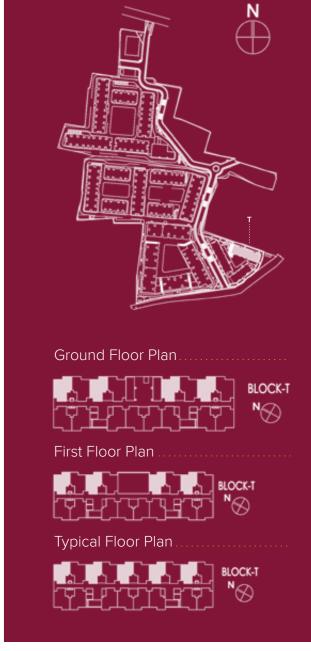

Ground Floor Plan First Floor Plan Typical Floor Plan

The information depicted herein viz., master plans, floor plans, furniture layout, fittings, illustrations, specifications, designs, dimensions, rendered views, colours, amenities and facilities etc., are subject to change without notifications as may be required by the relevant authorities or the developer's architect, and cannot form part of an offer or contract. Whilst every care is taken in providing this information, the Developer cannot be held liable for variations. All illustrations and pictures are artist's impression only. The information are subject to variations, additions, deletions, substitutions and modifications as may be recommended by the company's architect and/or the relevant approving authorities. The Developer is wholly exempt from any liability on account of any claim in this regard. (1 square metre = 10.764 square feet). E & ÓE.